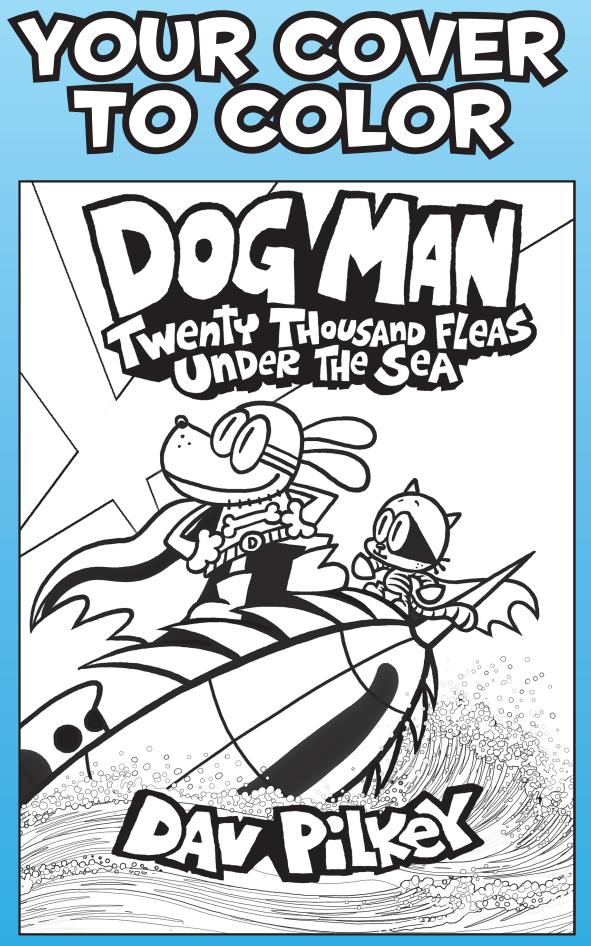

# DOG MANS NEXT ADVENTURE

Dog Man has traveled under the sea, where should his next adventure be? Write and design your own comic below using the How to Draw guide on the back.