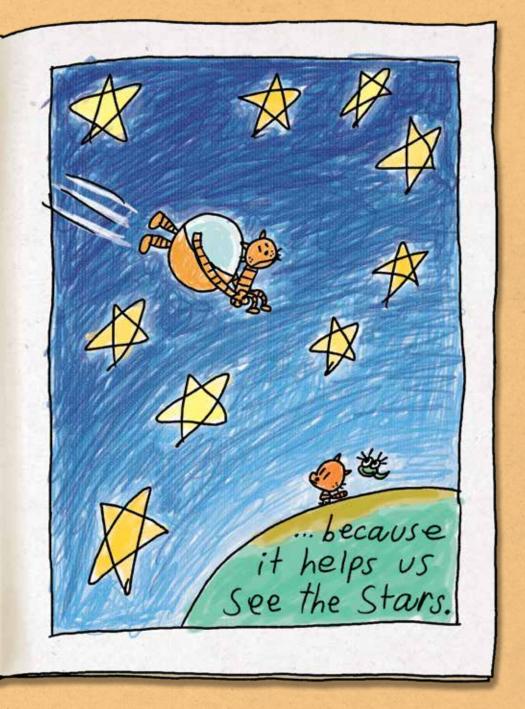

I hope it inspires you to write, draw, and create worlds of your own!

Your pal,

PS: The words on pages 14 and 15 are based on the following quote:

"I will love the light for it shows me the way, yet I will endure the darkness because it shows me the stars."

–Og Mandino

SO Wally Planted some Seeds. and watered But no fruit would Grow. them What's we can't e Big idea? Grow Fruit. ø

JOIN THE CLUB! CREATE COMICS! HAVE FUN!

EpicComicClub.com