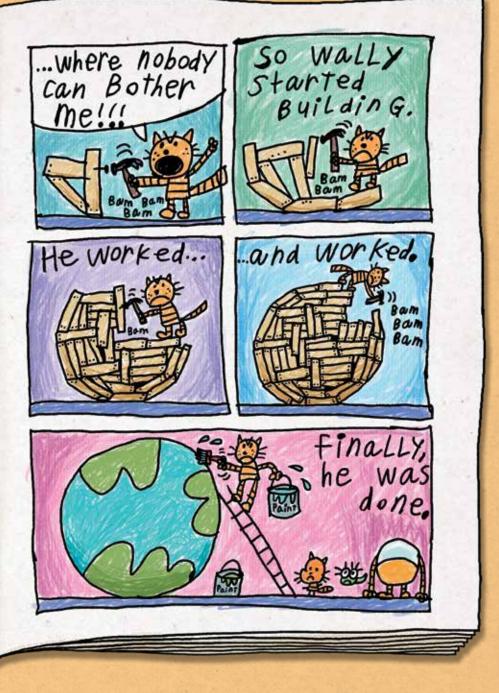

## EXCLUSIVE MINI-COMIC BY DAV PILKEY!

"WALLY'S WORLD" IS INTRODUCED IN DOG MAN: TWENTY THOUSAND FLEAS UNDER THE SEA

MSCHOLASTIC .

Dear Readers,

Welcome to WALLY'S WORLD.

This is the COMPLETE version of the comic that Molly and Li'l Petey started creating in DOG MAN: TWENTY THOUSAND FLEAS UNDER THE SEA.