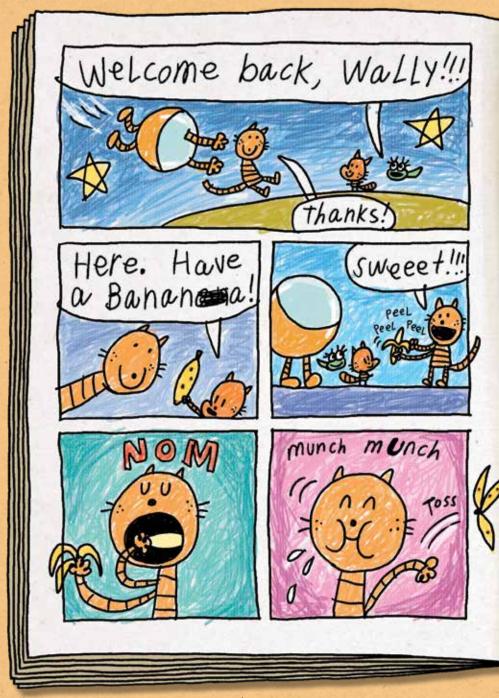

## EXCLUSIVE MINI-COMIC BY DAV PILKEY!

"WALLY'S WORLD" IS INTRODUCED IN DOG MAN: TWENTY THOUSAND FLEAS UNDER THE SEA

MSCHOLASTIC .

Dear Readers,

Welcome to WALLY'S WORLD.

This is the COMPLETE version of the comic that Molly and Li'l Petey started creating in DOG MAN: TWENTY THOUSAND FLEAS UNDER THE SEA.