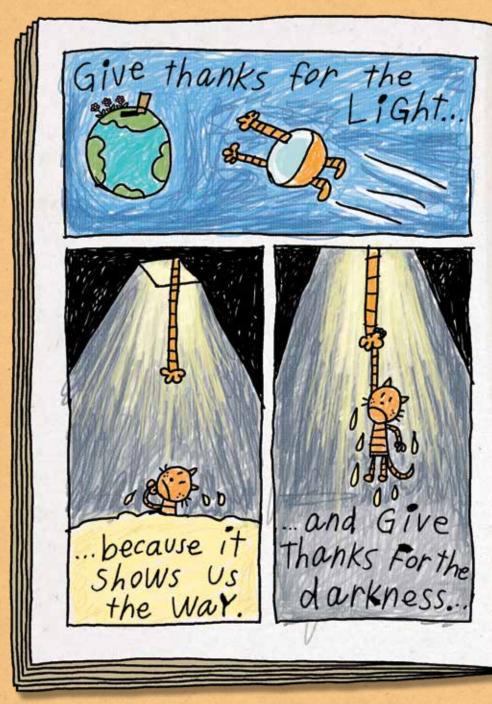

I hope it inspires you to write, draw, and create worlds of your own!

Your pal,

PS: The words on pages 14 and 15 are based on the following quote:

"I will love the light for it shows me the way, yet I will endure the darkness because it shows me the stars."

–Og Mandino

SO Wally Planted some Seeds. and watered But no fruit would Grow. them What's we can't e Big idea? Grow Fruit. ø

JOIN THE CLUB! CREATE COMICS! HAVE FUN!

EpicComicClub.com