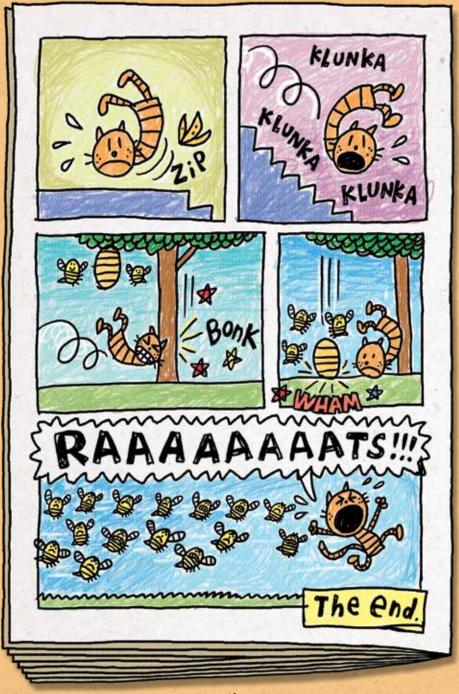

## EXCLUSIVE MINI-COMIC BY DAV PILKEY!

"WALLY'S WORLD" IS INTRODUCED IN DOG MAN: TWENTY THOUSAND FLEAS UNDER THE SEA

MSCHOLASTIC .

Dear Readers,

Welcome to WALLY'S WORLD.

This is the COMPLETE version of the comic that Molly and Li'l Petey started creating in DOG MAN: TWENTY THOUSAND FLEAS UNDER THE SEA.