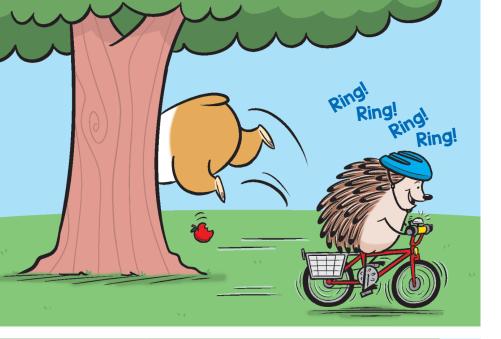

Library of Congress Cataloging-in-Publication Data

Names: Feuti, Norman, author. Title: Do you like my bike? / by Norm Feuti. Description: First edition. | New York, NY: Scholastic Inc., [2019] |

Series: Hello, Hedgehoa!: 1 | Summary: Hedgehoa goes riding on his new bike, with his best friend Harry.